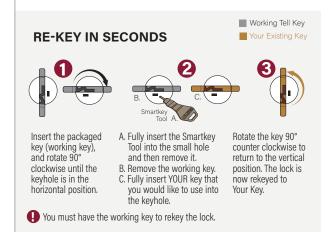

The SmartKey Security" features an SC1-keyway cylinder. You can rekey your masterkey right on the spot. One less key!

# SmartKey Security<sup>™</sup> Makes it Easy to Re-key to Existing SC1 Keys!

- Allows up to 100,000 key combinations
- Optional one-key convenience for ALL locks with the SC1 keyway

ANSI GRADE

2 BHMA