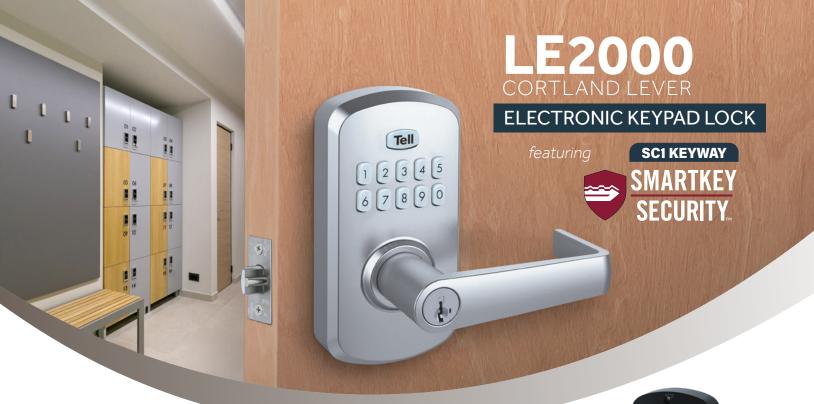

## INNOVATIVE SECURITY

**Tell's LE2000** is a simple and secure electronic lock for a variety of commercial applications. This Grade 2 lever is ideal for offices, retail spaces, modular buildings, temporary construction access, public restrooms, storage closets and more.

## Commercial Grade 2 LE2000 CORTLAND LEVER

**Electronic Keypad Lock** 

The LE2000 offers a range of easily programmable functions that allow managers to create and control up to 30 user access codes that can be customized for sharing with employees, maintenance personnel and service professionals. This sleek entry system operates on a single 9-volt battery and is available in two attractive finishes.

The SmartKey Security" features an SC1-keyway cylinder. You can rekey your masterkey right on the spot. One less key!

# SmartKey Security<sup>™</sup> Makes it Easy to Re-key to Existing SC1 Keys!

- Allows up to 100,000 key combinations
- Optional one-key convenience for ALL locks with the SC1 keyway

ANSI GRADE

2 BHMA