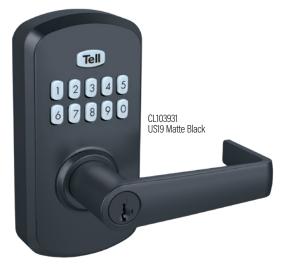

## Commercial Grade 2 LE2000 CORTLAND LEVER

**Electronic Keypad Lock** 

The LE2000 offers a range of easily programmable functions that allow managers to create and control up to 30 user access codes that can be customized for sharing with employees, maintenance personnel and service professionals. This sleek entry system operates on a single 9-volt battery and is available in two attractive finishes.

- · Robust metallic design for enhanced durability
- BHMA commercial grade 2 certified
- Up to 3 year battery life
- Reversible lever to fit left-hand or right-hand doors
- Property managers can disable the Passage Mode so that it auto-locks every time and a key or code is always required for entry. This is ideal for restrooms in restaurants and gas stations.
- Up to 30 unique user access codes
- One-time user codes available for emergencies
- For added convenience, property managers can program the lock from the outside with a programming code.