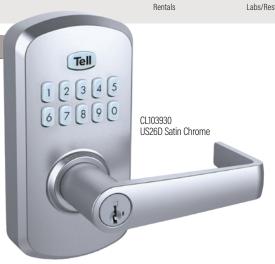

## Commercial Grade 2 LE2000 CORTLAND LEVER

**Electronic Keypad Lock** 

The LE2000 offers a range of easily programmable functions that allow managers to create and control up to 30 user access codes that can be customized for sharing with employees, maintenance personnel and service professionals. This sleek entry system operates on a single 9-volt battery and is available in two attractive finishes.

- · Robust metallic design for enhanced durability
- BHMA commercial grade 2 certified
- Up to 3 year battery life
- Reversible lever to fit left-hand or right-hand doors
- Property managers can disable the Passage Mode so that it auto-locks every time and a key or code is always required for entry. This is ideal for restrooms in restaurants and gas stations.
- Up to 30 unique user access codes
- One-time user codes available for emergencies
- For added convenience, property managers can program the lock from the outside with a programming code.