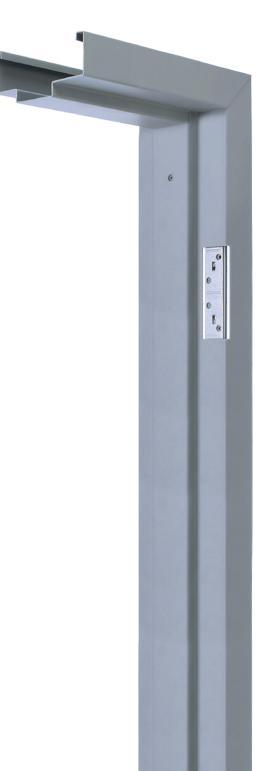

## **SPARTAN FRAMES**

Hollow Metal Drywall & Masonry **SPARTAN FRAMES** 

Frames are knock-down construction and are designed to be installed on standard and non-standard wall sizes over pre-finished or unfinished drywall.

## **FRAME FEATURES**

| Frame       | <ul> <li>16 Gauge Galvannealed Steel</li> </ul>                      |
|-------------|----------------------------------------------------------------------|
|             | Knockdown construction                                               |
|             | Precision Mitered Corners                                            |
|             | Easy Installation                                                    |
| Paint       | <ul> <li>Prime medium gray paint standard*</li> </ul>                |
|             | Other paint colors available                                         |
|             | Custom colors are available, contact customer service                |
| Closer Prep | <ul> <li>14 gauge reinforced steel, standard</li> </ul>              |
| Fire Rated  | Up to 3 hours are certified by                                       |
|             | Underwriters Laboratories                                            |
| Hinge Prep  | <ul> <li>Non-handed 4-1/2" – 7 gauge hinge reinforcements</li> </ul> |
|             | <ul> <li>Accommodates heavyweight hinges</li> </ul>                  |
| Strike Prep | ASA strike ready                                                     |