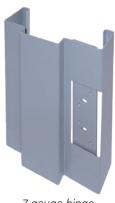

## **FRAME FEATURES**

| Frame       | <ul> <li>16 Gauge Galvannealed Steel</li> </ul>                      |
|-------------|----------------------------------------------------------------------|
|             | Knockdown construction                                               |
|             | Precision Mitered Corners                                            |
|             | Easy Installation                                                    |
| Paint       | <ul> <li>Prime medium gray paint standard*</li> </ul>                |
|             | Other paint colors available                                         |
|             | Custom colors are available, contact customer service                |
| Closer Prep | <ul> <li>14 gauge reinforced steel, standard</li> </ul>              |
| Fire Rated  | Up to 3 hours are certified by                                       |
|             | Underwriters Laboratories                                            |
| Hinge Prep  | <ul> <li>Non-handed 4-1/2" – 7 gauge hinge reinforcements</li> </ul> |
|             | <ul> <li>Accommodates heavyweight hinges</li> </ul>                  |
| Strike Prep | ASA strike ready                                                     |

7 gauge hinge reinforcements

ASA strike ready