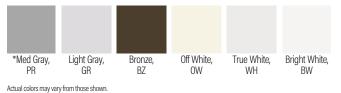

</li> </ul>                |
|             | Other paint colors available                                         |
|             | Custom colors are available, contact customer service                |
| Closer Prep | <ul> <li>14 gauge reinforced steel, standard</li> </ul>              |
| Fire Rated  | Up to 3 hours are certified by                                       |
|             | Underwriters Laboratories                                            |
| Hinge Prep  | <ul> <li>Non-handed 4-1/2" – 7 gauge hinge reinforcements</li> </ul> |
|             | <ul> <li>Accommodates heavyweight hinges</li> </ul>                  |
| Strike Prep | ASA strike ready                                                     |



7 gauge hinge reinforcements



ASA strike ready

## **PAINT OPTIONS**