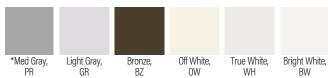

## DOOR FEATURES Door • 18 and 20 gauge galvannealed steel • Prime medium gray standard\* Paint • Other colors available • Custom colors are available, contact customer service Hinge Prep • Non-handed 4-1/2" - 7 gauge hinge reinforcements, accommodates heavyweight hinges Fire Rated • Up to 3 hours are certified by Underwriters Laboratories Channels • 16 gauge inverted top and bottom channel Insulation • Polystyrene core standard • Polyurethane option available Top Cap • Installed steel cap standard Closer Prep • 14 gauge reinforced steel, standard