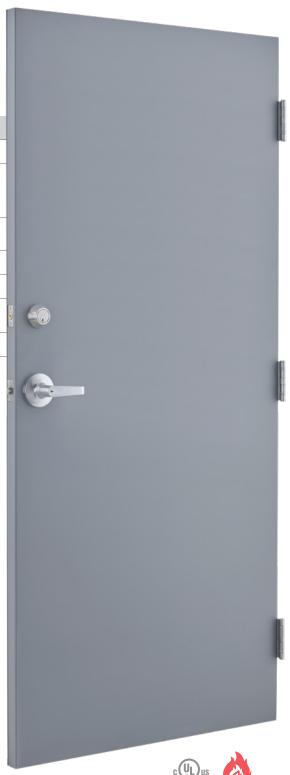

## **SPARTAN DOORS**

Spartan Door and Frames are manufactured from high quality galvannealed steel and are thoroughly cleaned inside and out to insure excellent corrosion resistance and paint adhesion. They come standard with a prime coat, ready to be finished.

Our Spartan Door are available in 18 and 20 gauge steel. All doors come with a polystyrene core as standard, making every door smoother, flatter, and stronger.

## DOOR FEATURES Door • 18 and 20 gauge galvannealed steel • Prime medium gray standard\* Paint • Other colors available • Custom colors are available, contact customer service Hinge Prep • Non-handed 4-1/2" - 7 gauge hinge reinforcements, accommodates heavyweight hinges Fire Rated • Up to 3 hours are certified by Underwriters Laboratories Channels • 16 gauge inverted top and bottom channel Insulation • Polystyrene core standard • Polyurethane option available Top Cap • Installed steel cap standard Closer Prep • 14 gauge reinforced steel, standard