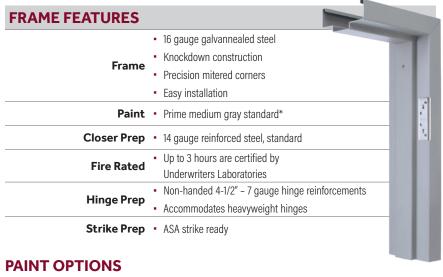

The Spartan Frames are knock-down construction and are designed to be installed on standard and non-standard wall sizes over pre-finished or unfinished drywall.

Actual colors may vary from those shown.